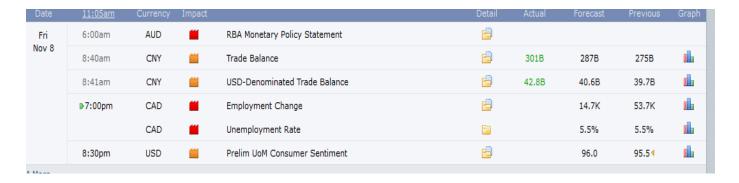

|              |  |  |

|                                  | Supports    | Support 1    | Support 2    | Support 3    | Support4     |
|----------------------------------|-------------|--------------|--------------|--------------|--------------|
| CHANA 20 Nov 19                  |             | 4506         | 4473         | 4439         | 4399         |
| CMP 4523                         | Resistances | Resistance 1 | Resistance 2 | Resistance 3 | Resistance 4 |
| Trend: Down                      |             | 4540         | 4574         | 4607         | 4648         |
| Sell Above 4520 Tgt 4458 SL 4550 |             |              |              |              |              |

Call of the day

Buy Gold @ 37700 Tgt 37950 SL 37600



#### **Major Global Announcements today**



#### Disclaimer::

This message is intended for the addressee only and may contain confidential or privileged information. If you are not the intended receiver, any disclosure, copying to any person or any action taken or omitted to be taken in reliance on this e-mail, is prohibited and may be un-lawful. You must therefore delete this e-mail. Internet communications may not be secure or error-free and may contain viruses. They may be subject to possible data corruption, accidental or on purpose. This e-mail is not and should not be construed as an offer or the solicitation of an offer to purchase or subscribe or sell or redeem any investments.